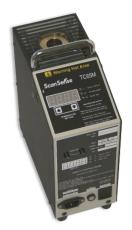

## Temperature calibrator TC65M

Enviormental and regulatory reguirements are important parts of QA-systems that has to be implemented on-board. Our portable temperature calibrators cover temperatures up to 650°C. Removable insert for increased flexibility.

- Temp range 30-650°C
- Accuracy ±1,5°C