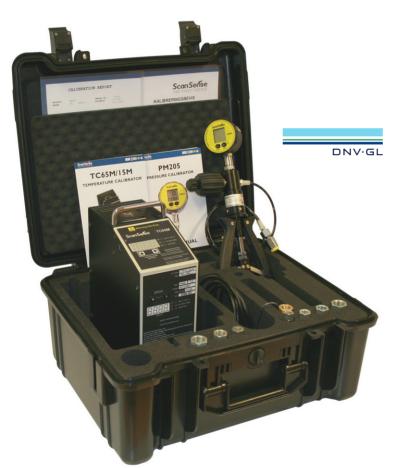

## **Marine Test Case**

## **Mini System for Pressure and Temperature**

Our Mini test Case meet most applications on board Mercantile Vessels as well as Naval Vessels and mobile Offshore Drilling Units refer to pressure and temperature. Our Mini system makes it easy to adjust to the specific needs you might have on certain vessels for pressure and temperature. All Test Cases comes complete with necessary accessories.

# On-board you need all the help that you can get.

We now offer a complete family of tools for maintenance of your control instrumentation. A vessel is often like a process plant, you never know what's going to go wrong. Or worse yet, where. When you're not sure what the problem is, our range of test equipment are the best help you can get in troubleshooting and calibration.

We manage the system for our customers and ensure that traceable and certified instruments are available anytime. The Marine Test Case, Mini System, covers E0 requirements from SOLAS

We offer custom designed cases including a wide range of instruments including certificates and approvals for: Pressure, Temperature, Electrical and Gas