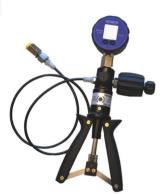

## Pressure calibrator 60 Bar

This Pressure calibrator has been introduced to complement an already extensive range of pressure calibration products and can be used for calibration checks on pressure transmitters, pressure switches, indicators, recorders and controllers.

- Range -0,8 to 60 bar
- Fine adjustment
- Accuracy 0,2% FS

IKM Instrutek AS is a leading supplier for calibration of instruments for vessels. We offer a maintenance scheme for our customers calibration kit, including a pool of re-certified test cases, ready to be shipped to vessels.