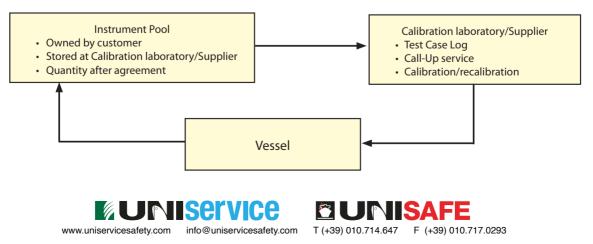

- Range -0,8 to 60 bar
- Fine adjustment
- Accuracy 0,2% FS

IKM Instrutek AS is a leading supplier for calibration of instruments for vessels. We offer a maintenance scheme for our customers calibration kit, including a pool of re-certified test cases, ready to be shipped to vessels.

We manage the system for our customers and ensure that traceable and certified instruments are available anytime. The Marine Test Case, Mini System, covers E0 requirements from SOLAS

We offer custom designed cases including a wide range of instruments including certificates and approvals for: Pressure, Temperature, Electrical and Gas

IKM Instrutek AS provide test cases, calibration- and service world-wide through a network of distributors and service partners.