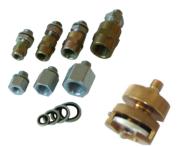

#### Adapter kits

The case comes with adapters to fit BSP and NPT.

- Adapterkit 1 includes four BSP to NTP adapters
- Adapterkit 2 includes three BSP to BSP adapters Optional:
- Marine adapter, 40mm test flange
- Adapterkit 3, M16x2 F to 1/4" BSP M
  Quick Connector