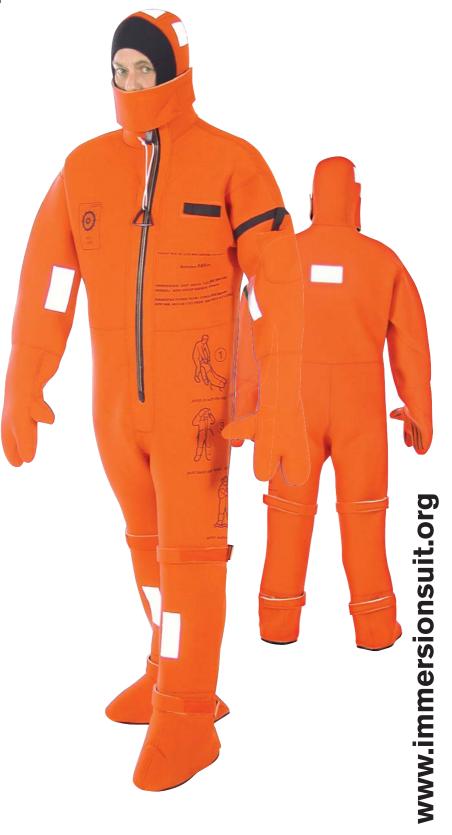

## **RESCUE OVERALL** | V20 OP |

Outer material made of hardly flammable, tear-proof nylon in orange, inner neoprene layer in yellow (even after water contact the orange structure of the nylon is preserved), 3 times glued and watertightly sewn on the outside with a tearproof thread, excellent insulation even when water penetration occurs due to a damage of the suit.

Hood and gloves attached to the suit, face-flap for additional insulation, Reflecting tape on arms, legs, breast and head, signalling whistle, attachment possibility for a strobe light, pocket with buddy line and stainless carbine snap, each suit individually pressure tested.

5.0 mm neoprene, only to be worn with an approved additional lifejacket including a strobe light.

The neoprene itself is self-extingushing.