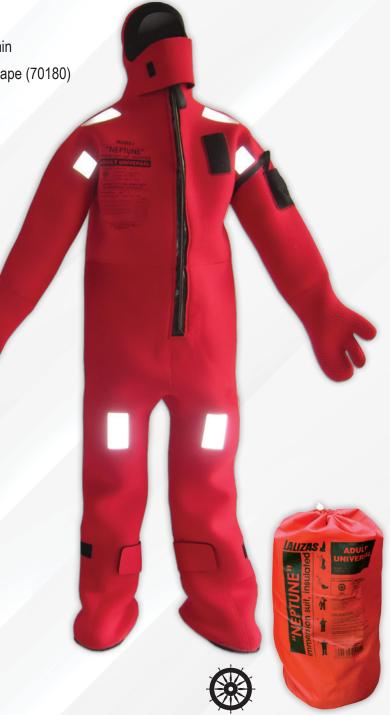

## **Immersion Suit "Neptune"**

Insulated, SOLAS/MED

To be worn in conjunction with an approved lifejacket

Can be unpacked, donned and secured in less than 2 min

Fitted with 400 cm<sup>2</sup> of LALIZAS SOLAS retro-reflective tape (70180)

Permanent Hands cover with neopren gloves

Covers whole body, apart from face

Highly visible red color

Ergonomically tested, per MSC/circ980

Thermally Insulated: has passed all MSC/Circ980 tests

• Diesel-Oil Resistant: has passed all MSc/Circ 980 tests

Flame Resistant: has passed all MSC/Circ980 tests

 Has been submitted successfully to water ingress, ump and leak tests, per MSC/circ 980

 Stowage Temperature:-30° C to +56° C (Temperature Cycling Tests per MSC/Circ 980)