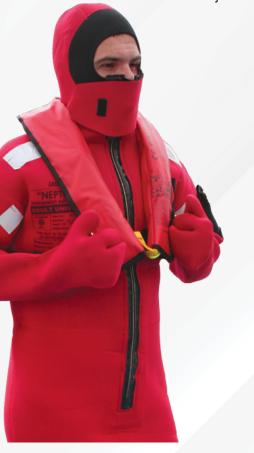

## **Immersion Suit "Neptune"**

Insulated, SOLAS/MED

To be worn in conjunction with an approved lifejacket

Can be unpacked, donned and secured in less than 2 min

Fitted with 400 cm<sup>2</sup> of LALIZAS SOLAS retro-reflective tape (70180)

Permanent Hands cover with neopren gloves

Covers whole body, apart from face

Highly visible red color

Ergonomically tested, per MSC/circ980

Thermally Insulated: has passed all MSC/Circ980 tests

• Diesel-Oil Resistant: has passed all MSc/Circ 980 tests

Flame Resistant: has passed all MSC/Circ980 tests

 Has been submitted successfully to water ingress, ump and leak tests, per MSC/circ 980

 Stowage Temperature:-30° C to +56° C (Temperature Cycling Tests per MSC/Circ 980)