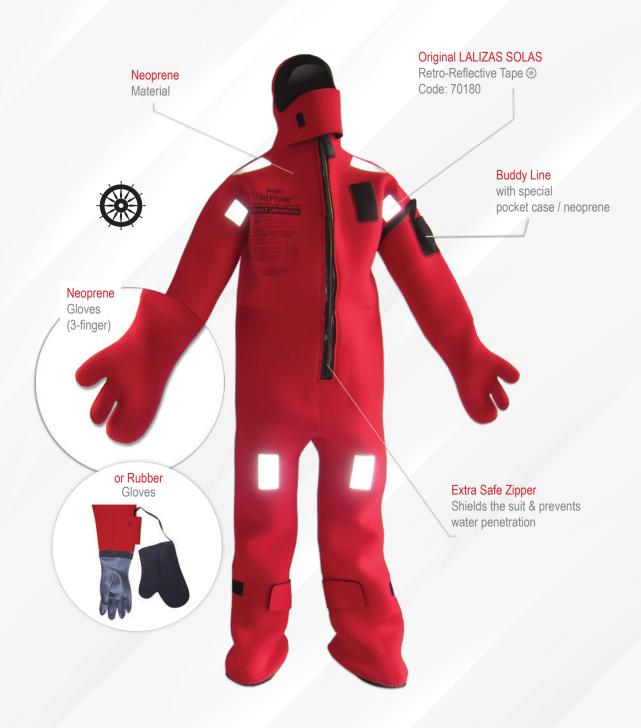

## **Immersion Suit "Neptune"**

Insulated, SOLAS/MED

To be worn in conjunction with an approved lifejacket

Can be unpacked, donned and secured in less than 2 min

Fitted with 400 cm<sup>2</sup> of LALIZAS SOLAS retro-reflective tape (70180)

Permanent Hands cover with neopren gloves

Covers whole body, apart from face

Highly visible red color

Ergonomically tested, per MSC/circ980

Thermally Insulated: has passed all MSC/Circ980 tests

• Diesel-Oil Resistant: has passed all MSc/Circ 980 tests

Flame Resistant: has passed all MSC/Circ980 tests

 Has been submitted successfully to water ingress, ump and leak tests, per MSC/circ 980

 Stowage Temperature:-30° C to +56° C (Temperature Cycling Tests per MSC/Circ 980)