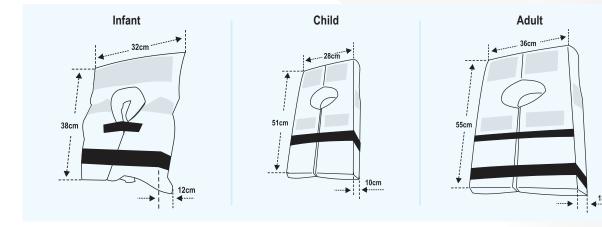

Infant

- Manufactured to equip all commercial vessels under SOLAS/MED
- · Features lifting loop and orange buddy line for easy rescue
- Recommended to combine the lifejacket with the compatible LALIZAS Lifejacket LED Flashing Light
- · Required on board EU flagged vessels as per regulations

| Code        | 70176  |
|-------------|--------|
| Туре        | Infant |
| Weight (Kg) | 0-15   |

Adult

Child

- · Manufactured to equip all commercial vessels under SOLAS/MED
- Provided with lifting loop and orange buddy line for easier rescue
- · Supplied in adult and child sizes
- The adult lifejacket is appropriate for passengers with chest size up to 175cm and overweight passengers
- Recommended to combine the lifejacket with the compatible LALIZAS Lifejacket LED Flashing Light
- Required on board all EU flagged vessels as per regulations

| Code        | 70177 | 70178 |
|-------------|-------|-------|
| Туре        | Child | Adult |
| Weight (Kg) | 15-43 | >43   |