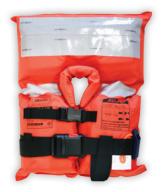

Infant

- Manufactured to equip all commercial vessels under SOLAS/MED
- · Features lifting loop and orange buddy line for easy rescue
- Recommended to combine the lifejacket with the compatible LALIZAS Lifejacket LED Flashing Light
- · Required on board EU flagged vessels as per regulations

| Code        | 70176  |
|-------------|--------|
| Туре        | Infant |
| Weight (Kg) | 0-15   |

Adult

Child

- · Manufactured to equip all commercial vessels under SOLAS/MED
- Provided with lifting loop and orange buddy line for easier rescue
- · Supplied in adult and child sizes
- The adult lifejacket is appropriate for passengers with chest size up to 175cm and overweight passengers
- Recommended to combine the lifejacket with the compatible LALIZAS Lifejacket LED Flashing Light
- Required on board all EU flagged vessels as per regulations