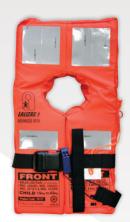

| Code        | 70176  |
|-------------|--------|
| Туре        | Infant |
| Weight (Kg) | 0-15   |

Adult

Child

- · Manufactured to equip all commercial vessels under SOLAS/MED
- Provided with lifting loop and orange buddy line for easier rescue
- · Supplied in adult and child sizes
- The adult lifejacket is appropriate for passengers with chest size up to 175cm and overweight passengers
- Recommended to combine the lifejacket with the compatible LALIZAS Lifejacket LED Flashing Light
- Required on board all EU flagged vessels as per regulations

| Code        | 70177 | 70178 |
|-------------|-------|-------|
| Туре        | Child | Adult |
| Weight (Kg) | 15-43 | >43   |