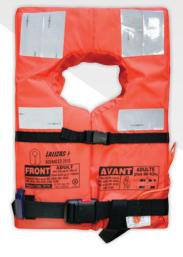

| Code        | 70176  |
|-------------|--------|
| Туре        | Infant |
| Weight (Kg) | 0-15   |

Adult

Child

- · Manufactured to equip all commercial vessels under SOLAS/MED
- Provided with lifting loop and orange buddy line for easier rescue
- · Supplied in adult and child sizes
- The adult lifejacket is appropriate for passengers with chest size up to 175cm and overweight passengers
- Recommended to combine the lifejacket with the compatible LALIZAS Lifejacket LED Flashing Light
- Required on board all EU flagged vessels as per regulations

| Code        | 70177 | 70178 |
|-------------|-------|-------|
| Туре        | Child | Adult |
| Weight (Kg) | 15-43 | >43   |